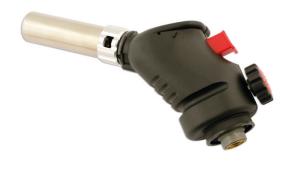

## **Butane Heating Torch**

A robust heat torch designed for use with standard self sealing butane gas cartridges. The torch has a gas regulator control knob for precise flame adjustment and a sturdy thumb button on/off switch for easy operation. Automatic piezo electric ignition ensures the torch is easy to light from any angle. A good quality, reliable torch ideal for a wide range of heating, soldering and repair jobs round the workshop.

## **Additional Information**

- Butane cartridge heat torch with angled grip for ease of use.
- Centrally mounted gas regulator control wheel for precise flame adjustment. Temperature range up to 1300°C.
- For heating, soft soldering & brazing. Ideal for use with Laser Aluminium Repair System, Part No. 4707.
- · Piezo ignition allows torch to be lit at any angle.
- · Uses self sealing threaded butane gas cartridges (not included).