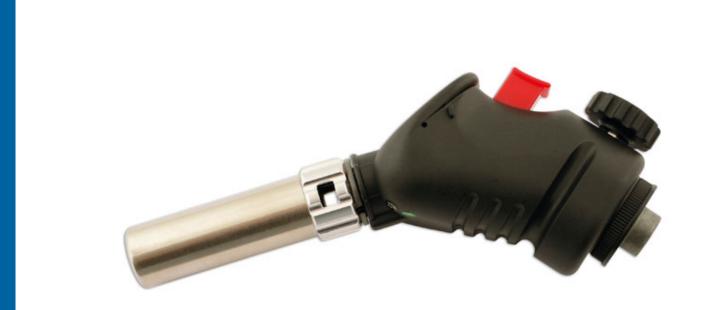

## **Butane Heating Torch**

A robust heat torch designed for use with standard self sealing butane gas cartridges. The torch has a gas regulator control knob for precise flame adjustment and a sturdy thumb button on/off switch for easy operation. Automatic piezo electric ignition ensures the torch is easy to light from any angle. A good quality, reliable torch ideal for a wide range of heating, soldering and repair jobs round the workshop.

## **Additional Information**

- Butane cartridge heat torch with angled grip for ease of use.
- Centrally mounted gas regulator control wheel for precise flame adjustment. Temperature range up to 1300°C.
- For heating, soft soldering & brazing. Ideal for use with Laser Aluminium Repair System, Part No. 4707.
- · Piezo ignition allows torch to be lit at any angle.
- · Uses self sealing threaded butane gas cartridges (not included).