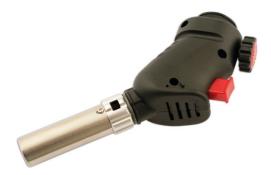

## **Butane Heating Torch**

A robust heat torch designed for use with standard self sealing butane gas cartridges. The torch has a gas regulator control knob for precise flame adjustment and a sturdy thumb button on/off switch for easy operation. Automatic piezo electric ignition ensures the torch is easy to light from any angle. A good quality, reliable torch ideal for a wide range of heating, soldering and repair jobs round the workshop.

## **Additional Information**

- Butane cartridge heat torch with angled grip for ease of use.
- Centrally mounted gas regulator control wheel for precise flame adjustment. Temperature range up to 1300°C.
- For heating, soft soldering & brazing. Ideal for use with Laser Aluminium Repair System, Part No. 4707.
- · Piezo ignition allows torch to be lit at any angle.
- · Uses self sealing threaded butane gas cartridges (not included).